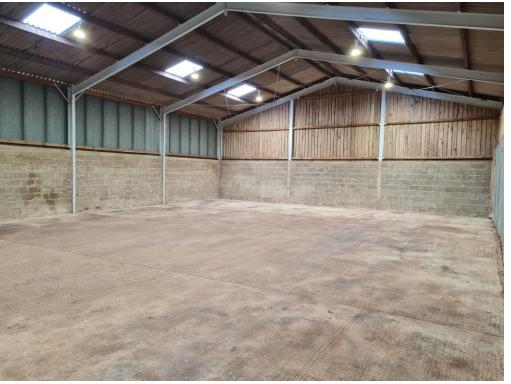

## Unit 1 Manor Farm, Grafton, Oxon, OX18 2RY

A flexible industrial unit situated in a peaceful rural location. Unit 1 consists of a large workshop with a total area of 2,561 sq ft. The unit is equipped with a flat concrete floor and benefits from an electric roller shutter door and a personnel door to the side.