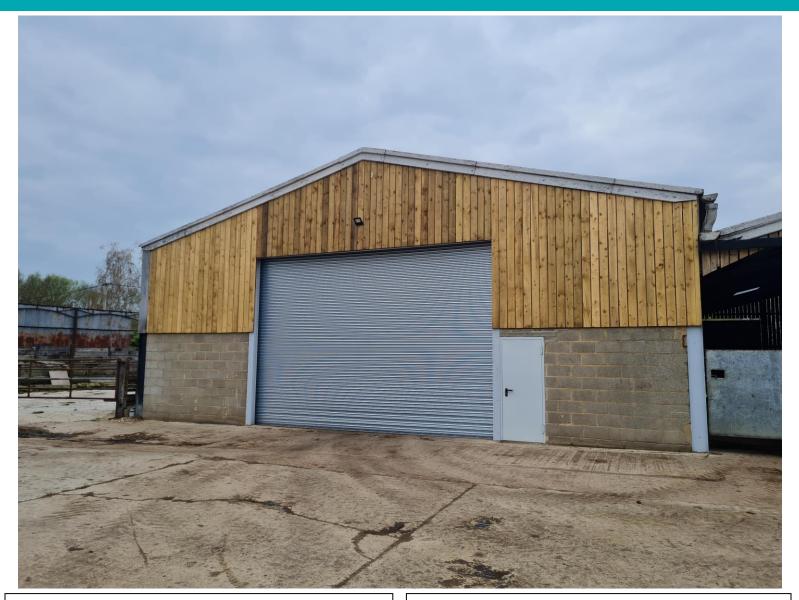

## Unit 1 Manor Farm, Grafton, Oxon, OX18 2RY

A flexible industrial unit situated in a peaceful rural location. Unit 1 consists of a large workshop with a total area of 2,561 sq ft. The unit is equipped with a flat concrete floor and benefits from an electric roller shutter door and a personnel door to the side.

Grafton is a short drive from Faringdon, a thriving market town which is situated upon the A420 that connects Swindon with Oxford which lead directly onto the M4 & M40.

- Two parking spaces available to the front.
- Newly refurbished unit.
- 3 phase electricity supply available.
- Further services available subject to negotiation.
- Rateable value: Not currently assessed for business rates.
- To let for £1,375 pcm exclusive.
- Viewing by appointment: contact Andrew Stibbard on 07915 668232.