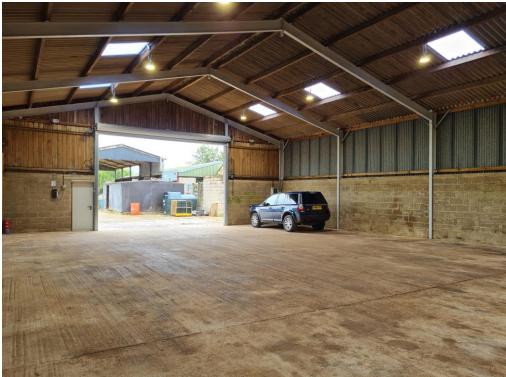

## Unit 1 Manor Farm, Grafton, Oxon, OX18 2RY

A flexible industrial unit situated in a peaceful rural location. Unit 1 consists of a large workshop with a total area of 2,561 sq ft. The unit is equipped with a flat concrete floor and benefits from an electric roller shutter door and a personnel door to the side.